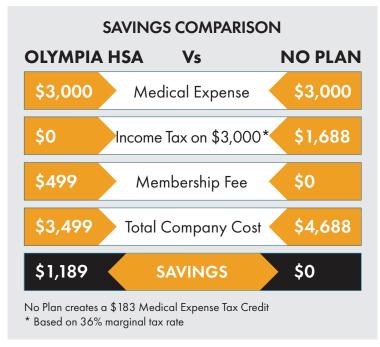

## **HOW DOES HSA PLUS WORK?** (Example of a \$3,000 medical expense)

**STEP 1 -** Pay for the health and dental expense personally. This payment is made from a personal account. Such as your personal credit card. (\$3,000)

**STEP 2 -** Submit the details of your receipt online to Olympia and send a payment online from your business bank account for \$3,000.

**STEP 3 -** Olympia reimburses you personally for your original personal expense. For example, a direct deposit could be made to your personal bank account (\$3,000). The \$3,000 reimbursement is TAX FREE.

The \$3,000 payment from your corporation is deductible.